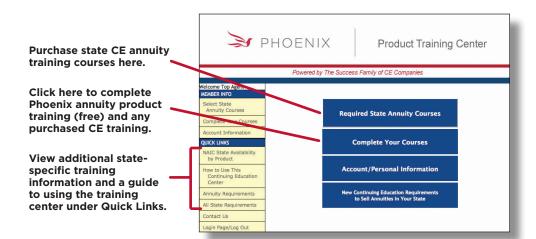

## SELECTING YOUR PRODUCT TRAINING

From the Main Product Training Center screen, you may access all the training required in the state(s) where you are licensed, including state-approved continuing education and training on Phoenix products.