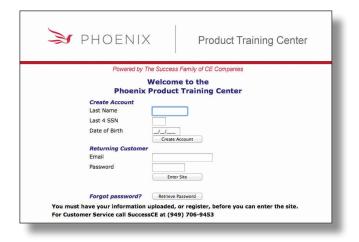

## CREATING YOUR ACCOUNT & LOGGING IN

Registration for the Phoenix Training Center is easy. Have your social security number, valid email address and state license numbers ready. Upon registering, you can log in using your email address and a password you create.