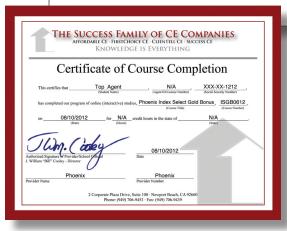

Upon completion of the course, you may print a certificate of completion for your records. Success CE will notify Phoenix of your course completion.

For CE courses taken elsewhere, certificates must be submitted to Phoenix: