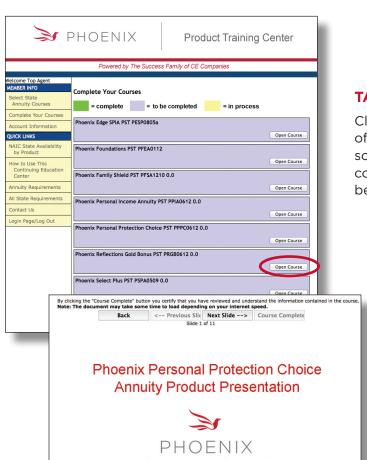

#### TAKING THE PHOENIX PRODUCT TRAINING

Click Complete Your Courses to view a listing of Phoenix product training courses required for solicitation in your state(s) of license and any CE courses you purchased. Select Open Course to begin a training course.

> Once opened, the course presentation has a 10 second delay before slides may be advanced. Wait for the Next Slide button to display.

Note: If you exit the training course before completing it, the presentation will restart at the beginning when you reopen it.